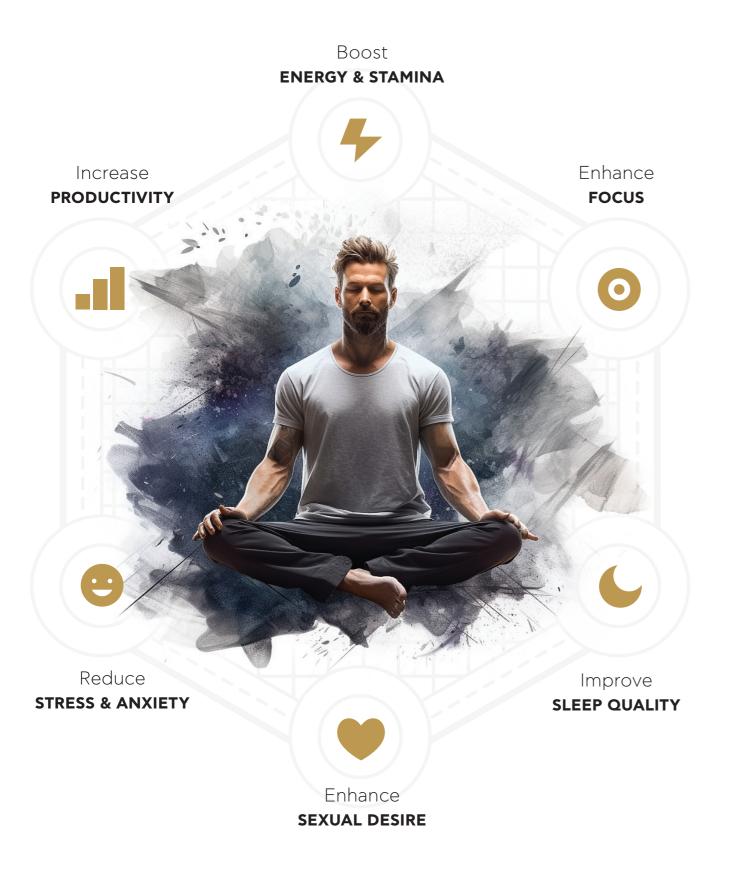

#### **BENEFICIAL EFFECTS**

All the beneficial effects of authentic Mountaindrop Shilajit, raw chestnut honey plus the extraordinary nutrional content of pure Ashwagandha KSM-66®

- Helps maintain the health of respiratory system
- Helps maintain mental well-being
- Supports physical vitality and energy
- Reduces stress and enhances your sleep
- Beneficially affects the heart
- Helps enhance memory, cognition and learning
- Helps promote healthy sexual functions