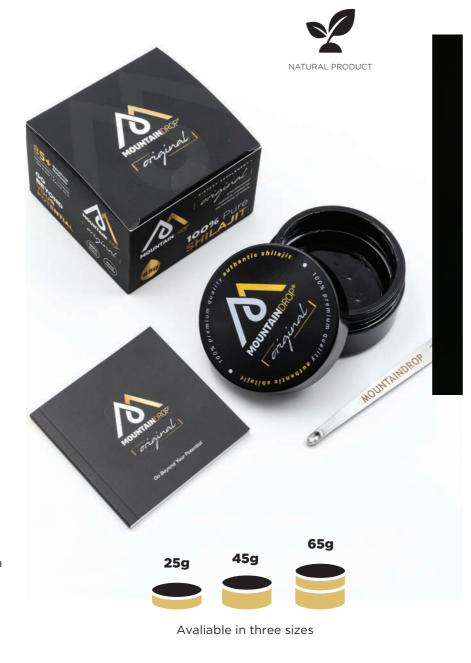

#### **Storage**

A premium product requires premium packaging. Therefore, we store our Mountaindrop Shilajit in special violet glass containers that protect the raw material and provide a much longer life span while preserving its beneficial properties. In this way, shilajit can be stored for longer while still being completely healthy and safe for consumption.

Mountaindrop® Original shilajit is lovingly hand-harvested and stored in a unique violet glass container that preserves the resin in its original authentic and pure form!

#### **INGREDIENTS**

100% Pure natural shilajit resin from Altai mountains

100% Authentic shilajit in its original resin form

**INSTRUCTIONS** 

Take a small amount of Shilajit in the size of a pea (200mg) with the measuring spoon and fully dissolve in water, warm tea, juice, milk or your very own power shake. The temperature should not exceed the 39°C!

#### Daily dosage

Daily dosage:

• 200-600mg

MOUNTAINDROP ORIGINAL