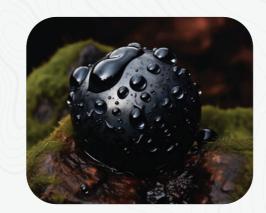

#### What is it

Shilajit is a rare, resinous substance found in the mountain regions of Tibet, the Himalayas, the Caucasus and the Altai Mountains in southern Siberia. It has an intense black color and a viscous texture. Shilajit has been formed by nature after a process that lasted thousands of years.