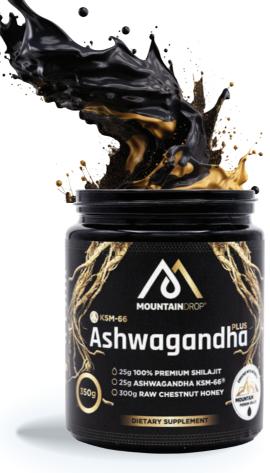

# Ashwagandha

#### Reclaim your inner peace

Re-colour your life by discovering an elevated mood and get the good night's rest you deserve with Mountaindrop® Ashwagandha Plus.

This powerful natural blend combines our premium shilajit resin, locally sourced raw chestnut honey and pure Ashwagandha KSM-66®, the most potent variation of Ashwagandha available, to support your mental, emotional and physical wellbeing.

#### **INGREDIENTS**

25g Mountaindrop® Shilajit 25g Ashwagandha KSM-66® 300g raw chestnut honey

Ashwagandha

Honey

Shilajit

#### **INSTRUCTIONS**

Take one measuring spoon 8g and fully dissolve in water or warm tea, juice, milk or your very own power shake. The temperature should not exceed the 39°C! You can also consume it directly by mouth. Store at ambient temperature and not directly exposed to the sun.

Ashwagandha KSM-66® full-spectrum root extract, Pharma-grade quality, 100% natural origin, Clinically tested, Pure natural taste, No additives

#### **BENEFICIAL EFFECTS**

All the beneficial effects of authentic Mountaindrop Shilajit, raw chestnut honey plus the extraordinary nutrional content of pure Ashwagandha KSM-66®

- Helps maintain the health of respiratory system
- Helps maintain mental well-being
- Supports physical vitality and energy
- Reduces stress and enhances your sleep
- Beneficially affects the heart
- Helps enhance memory, cognition and learning
- Helps promote healthy sexual functions

A daily dosage of 8g include:

- 600mg Mountaindrop Shilajit
- 600mg Ashwagandha KSM-66®
- 6.800mg raw chestnut honey

**POWER BLENDS ASHWAGANDHA PLUS** 