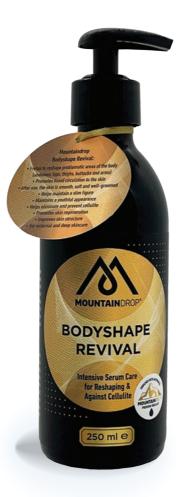

### **BODYSHAPE REVIVAL**

#### Sculpt your body with a unique Fat & Cellulite Removal

Turn back time with an organically certified intensive serum for body reshaping! Effectively diminish cellulite and carry your youthful appearance always and forever. Mountaindrop® Bodyshape Revival's effect on the skin is truly unique due to the high-quality ingredients that have been used to produce this highly effective premium blend: ivy, rosemary, chilli, green coffee, organic aloe juice and of course our premium shilajit.

We also add a patented ingredient called TIMILINE® – a truly unique component which helps to reduce the amount of fat that's getting stored in our body while at the same time it slims, firms and reduces the 'orange peel' appearance.

#### **BENEFICIAL EFFECTS**

- Helps to reshape problematic areas of the body (abdomen, hips, thighs, buttocks and
- Promotes blood circulation to the skin
- After use, the skin is smooth and soft
- Helps maintain a slim figure
- Maintains a youthful appearance
- Helps eliminate and prevent cellulite
- Promotes skin regeneration
- Improves skin structure
- For external and deep skincare
- Vegan friendly