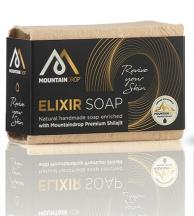

#### Glorify your skin

Revive your skin with the best of what nature has to offer! Our Mountaindrop® Elixir Soap is 100% natural and handmade following the cold process, ensuring the highest quality possible for our special soap. Thanks to its richness in vitamins and omega fatty acids, our Elixir Soap nourishes your skin, keeping it soft and silky smooth.

It is also effective against various skin problems since it is enriched with our premium Mountaindrop Shilajit which includes more than 85 active beneficial nutrients, including essential minerals and vitamins. Glorify your skin!

#### **INGREDIENTS**

Sodium palmate, sodium cocoate, sodium olivate, sodium soyate, sodium sunflowerseedate, sodium ricinusate, aqua, pumpkin oil, methapiperita oil, Mountaindrop Shilajit, limonene\*, linalool\* \*ingredients of essential oils