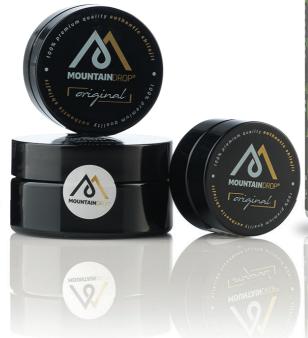

### **Unique Product**

#### Certified like no other product in the market.

**Mountaindrop Shilajit** 

### Supercharge body & mind

Reach your optimum metabolic and cognitive state with an all-natural and powerful biostimulant. Mountaindrop® Original shilajit fires up your day with more than 85 beneficial nutrients including ionic minerals, vitamins, amino acids and phospholipids allowing you to perform mentally and physically at your highest level! Enhance your life by absorbing all the essentials that your body and mind need to perform at their maximum capacity!

Mountaindrop® Original shilajit is lovingly hand-harvested and stored in a unique violet glass container that preserves the resin in its original authentic and pure form!