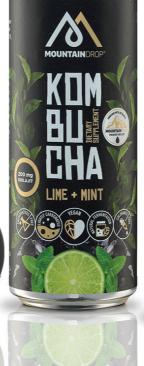

#### Highlight your day with a sip of natural wellness

Highlight your day and get all the energy you need with Mountaindrop® Kombucha. Kombucha is naturally fermented tea, based on a fermented organic green tea with kombucha cultures (bacteria and yeast).

Due to the natural fermentation process, our organic kombucha is rich in vitamins and organic amino acids. In addition, we enrich our delicious kombucha with 200mg of our premium quality shilajit to give you that extra boost you need for your day!

#### **INGREDIENTS**

Water, green tea with lime flavor <2%, mint <2%, Mountaindrop Shilajit 200mg, sugar, carbon dioxide, kombucha culture.

#### **BENEFICIAL EFFECTS**

- Naturally fermented green tea
- Enriched with 200mg of Mountaindrop®
- Rich in vitamins & organic amino-acids
- Rich in essential minerals in ionic form
- Low in sugars
- High bioavailability and superior absorption of the beneficial nutrients
- Healthy alternative to iced tea
- Contains all the beneficial effects of shilajit
- Certified organic product
- Free from perservatives
- Free from colorants
- Vegan friendly