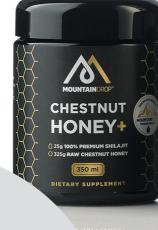

### **CHESTNUT HONEY+**

#### **Protect & Detox**

Provide natural protection to your body, stimulate your immune system and get the energy you need with Mountaindrop® Chestnut Honey+. We chose to blend our premium quality shilajit with raw chestnut honey due to its superior nutritional content and low glycemic index.

Shilajit is a powerful antioxidant agent and when combined with the rich anti-bacterial properties of honey you get an effective natural supplement aimed to support body & mind. Our chestnut honey is locally sourced directly from the forest and far from polluted urban environments.

#### **INGREDIENTS**

25g Mountaindrop Shilajit 325g raw chestnut honey

**POWER BLENDS CHESTNUT HONEY** 