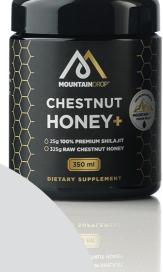

### **CHESTNUT HONEY+**

#### **Protect & Detox**

Provide natural protection to your body, stimulate your immune system and get the energy you need with Mountaindrop® Chestnut Honey+. We chose to blend our premium quality shilajit with raw chestnut honey due to its superior nutritional content and low glycemic index.

Shilajit is a powerful antioxidant agent and when combined with the rich anti-bacterial properties of honey you get an effective natural supplement aimed to support body & mind. Our chestnut honey is locally sourced directly from the forest and far from polluted urban environments.

#### **INGREDIENTS**

25g Mountaindrop Shilajit 325g raw chestnut honey

**POWER BLENDS CHESTNUT HONEY** 