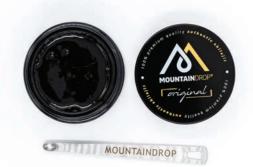

#### **Storage**

A premium product requires premium packaging. Therefore, we store our Mountaindrop Shilajit in special violet glass containers that protect the raw material and provide a much longer life span while preserving its beneficial properties. In this way, shilajit can be stored for longer while still being completely healthy and safe for consumption.

Mountaindrop® Original shilajit is lovingly hand-harvested and stored in a unique violet glass container that preserves the resin in its original authentic and pure form!

#### **INGREDIENTS**

100% Pure natural shilajit resin from Altai mountains

100% Authentic shilajit in its original resin form

**INSTRUCTIONS** 

Take a small amount of Shilajit in the size of a pea (200mg) with the measuring spoon and fully dissolve in water, warm tea, juice, milk or your very own power shake. The temperature should not exceed the 39°C!