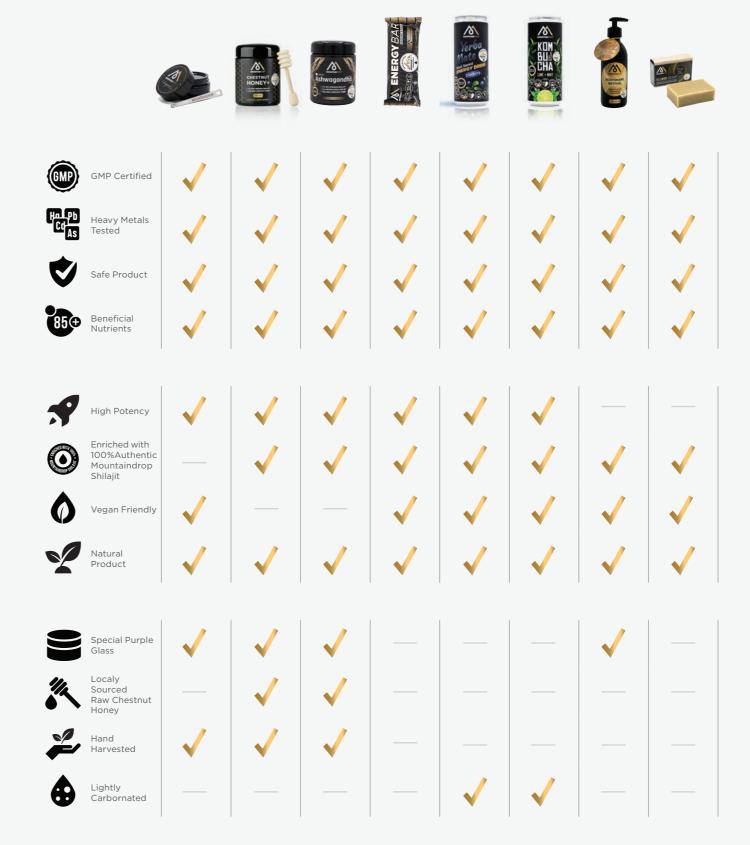

#### Safe product to use

Every jar of Mountaindrop Shilajit has a safety seal and LOT number to ensure product safety.

We test every single batch for:

- Purity
- Heavy metals
- Harmful bacteria

All Mountaindrop products are subjected to rigorous authenticity tests and are manufactured under the highest standards. Our GMP-certified manufacturing process and our ISO-9001 certification are distinguished achievements that underscore our commitment to excellence.

#### **Production**

Mountaindrop is proudly GMP and ISO certified! We follow the highest standards in manufacturing to ensure excellence in every product. All of our premium shilajit is hand-harvested and extracted using only the purest water and without applying any chemical compounds in the process.

# **Quality Credentials**

Top quality is at the very core of our product range. We select only raw materials of the highest grade and purity, without any additives, flavor enhancements or other questionable components.