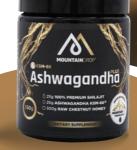

# Ashwagandha

#### Reclaim your inner peace

Re-colour your life by discovering an elevated mood and get the good night's rest you deserve with Mountaindrop® Ashwagandha Plus.

This powerful natural blend combines our premium shilajit resin, locally sourced raw chestnut honey and pure Ashwagandha KSM-66®, the most potent variation of Ashwagandha available, to support your mental, emotional and physical wellbeing.

#### **INGREDIENTS**

25g Mountaindrop® Shilajit 25g Ashwagandha KSM-66® 300g raw chestnut honey

Ashwagandha

Honey

Shilajit