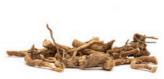

#### What is it

Shilajit is a rare, resinous substance found in the mountain regions of Tibet, the Himalayas, the Caucasus and the Altai Mountains in southern Siberia. It has an intense black color and a viscous texture. Shilajit has been formed by nature after a process that lasted thousands of years.

Pure shilajit resin comprises of 85+ beneficial nutrients, such as vitamins and minerals in ionic form, amino acids, phospholipids and approximately 2%-10% naturally occurring acids.