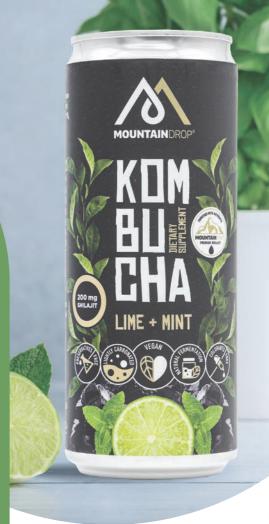

#### Highlight your day with a sip of natural wellness

Highlight your day and get all the energy you need with Mountaindrop® Kombucha. Kombucha is naturally fermented tea, based on a fermented organic green tea with kombucha cultures (bacteria and yeast).

Due to the natural fermentation process, our organic kombucha is rich in vitamins and organic amino acids. In addition, we enrich our delicious kombucha with 200mg of our premium quality shilajit to give you that extra boost you need for your day!

#### **INGREDIENTS**

Water, green tea with lime flavor <2%, mint <2%, Mountaindrop Shilajit 200mg, sugar, carbon dioxide, kombucha culture.

#### **BENEFICIAL EFFECTS**

- Naturally fermented green tea
- Enriched with 200mg of Mountaindrop®
- Rich in vitamins & organic amino-acids
- Rich in essential minerals in ionic form
- Low in sugars
- High bioavailability and superior absorption of the beneficial nutrients
- Healthy alternative to iced tea
- Contains all the beneficial effects of shilajit
- Certified organic product
- Free from perservatives
- Free from colorants
- Vegan friendly