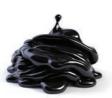

#### What is it

Shilajit is a rare, resinous substance found in the mountain regions of Tibet, the Himalayas, the Caucasus and the Altai Mountains in southern Siberia. It has an intense black color and a viscous texture. Shilajit has been formed by nature after a process that lasted thousands of years.