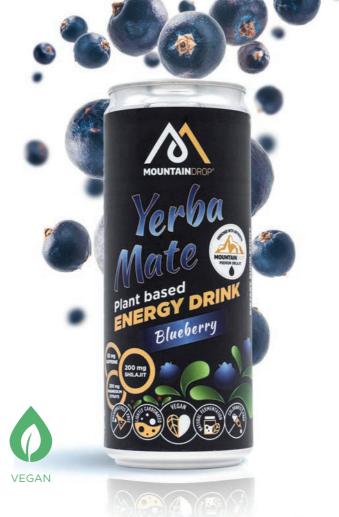

#### Spark your day with all-natural plant-based energy

Mountaindrop® Yerba Mate Energy Drink is the ultimate natural source of energy to fuel your day. A superior blend of powerful natural ingredients, our energy drink combines the multiple beneficial effects of Yerba mate tea, authentic shilajit and added magnesium to provide you with all the essential nutrients you need to perform at your maximum capacity throughout the day. We chose to base our energy drink primarily on yerba mate since it contains a different form of caffeine which doesn't lead to jitterness as the one found in coffee or other energy drinks! Strengthen your body and mind against physical and mental fatigue without the usual side effects!

#### **INGREDIENTS**

Kombucha, infusion of yerba mate (water, yerba mate 1%), sugar, blueberry & chokeberry juice 1,6%, 200mg magnesium citrate, 200mg shilajit.

#### **DAILY DOSAGE**

1-3 bottles.

Yerba Mate tea

Shilajit

Drink best when cold. Once opened, store in the refrigerator and use it within 3 days.

#### **BENEFICIAL EFFECTS**

- Yerba Mate plant-based energy drink
- Enriched with 200mg of Mountaindrop® Shilajit
- Enriched with 200mg Magnesium Citrate
- Rich in vitamins & amino acids
- Rich in essential minerals in ionic form
- Low in sugars
- High bioavailability and superior absorption of beneficial nutrients
- Free from preservatives
- Free from colorants
- Vegan friendly