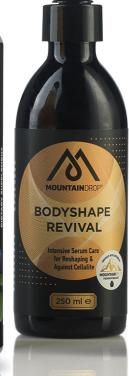

#### Sculpt your body with a unique Fat & Cellulite Removal

Turn back time with an organically certified intensive serum for body reshaping! Effectively diminish cellulite and carry your youthful appearance always and forever. Mountaindrop® Bodyshape Revival's effect on the skin is truly unique due to the high-quality ingredients that have been used to produce this highly effective premium blend: ivy, rosemary, chilli, green coffee, organic aloe juice and of course our premium shilajit.

We also add a patented ingredient called TIMILINE® – a truly unique component which helps to reduce the amount of fat that's getting stored in our body while at the same time it slims, firms and reduces the 'orange peel' appearance.

#### **INGREDIENTS**

Aqua\*, Alcohol\*, Aloe Barbadensis leaf juice\*/\*\*, glycerin\*/\*\*, carrageenan\*, rosmarinus officinalis leaf extract\*, hedera helix leaf extract\*, octyldodecanol\*, menthol\*, citrus aurantium dulcis peel oil expressed\*, glyceryl glucoside\*, camphor\*, polyglucuronic acid, parfum\*, Shilajit minerals\*, cyamopsis tetragonoloba gum\*, xanthan gum\*, coffea arabica seed extract\*, cupressus sempervirens leaf oil\*, capsicum frutescens fruit extract\*, limonene\*\*\*, linalool\*\*\*, citral\*\*\*, citronellol\*\*\*, geraniol\*\*\*