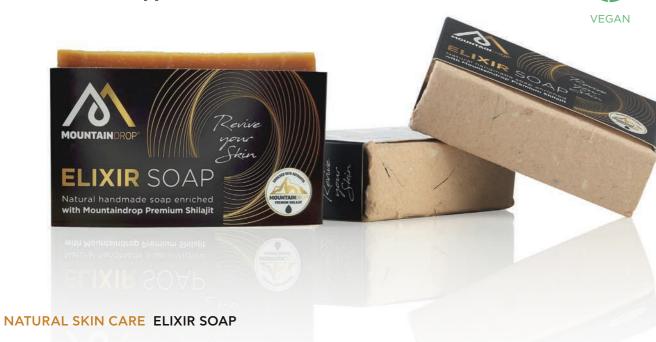

# **ELIXIR** SOAP

#### Glorify your skin

Revive your skin with the best of what nature has to offer! Our Mountaindrop® Elixir Soap is 100% natural and handmade following the cold process, ensuring the highest quality possible for our special soap. Thanks to its richness in vitamins and omega fatty acids, our Elixir Soap nourishes your skin, keeping it soft and silky smooth.

It is also effective against various skin problems since it is enriched with our premium Mountaindrop Shilajit which includes more than 85 active beneficial nutrients, including essential minerals and vitamins. Glorify your skin!

#### **INGREDIENTS**

Sodium palmate, sodium cocoate, sodium olivate, sodium soyate, sodium sunflowerseedate, sodium ricinusate, aqua, pumpkin oil, methapiperita oil, Mountaindrop Shilajit, limonene\*, linalool\* \*ingredients of essential oils

#### **BENEFICIAL EFFECTS**

- Hand-made cold-pressed soap
- Enriched with Mountaindrop® Shilajit
- Effective against various skin problems
- Nourishes the skin, keeping it soft and
- Contains pumpkin seed oil which is rich in vitamins, minerals, omega-3 and omega-6 fatty acids
- Contains castor oil which is rich in vitamin E, omega-6 and omega-9 fatty acids
- All natural ingredients
- Not tested on animals
- Free from colorants
- Vegan friendly