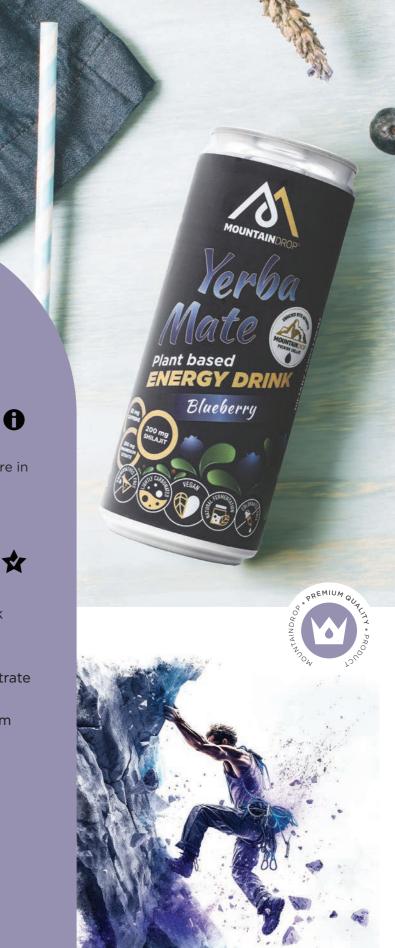

#### Spark your day with all-natural plant-based energy

Mountaindrop® Yerba Mate Energy Drink is the ultimate natural source of energy to fuel your day. A superior blend of powerful natural ingredients, our energy drink combines the multiple beneficial effects of Yerba mate tea, authentic shilajit and added magnesium to provide you with all the essential nutrients you need to perform at your maximum capacity throughout the day. We chose to base our energy drink primarily on yerba mate since it contains a different form of caffeine which doesn't lead to jitterness as the one found in coffee or other energy drinks! Strengthen your body and mind against physical and mental fatigue without the usual side effects!

#### **INGREDIENTS**

Kombucha, infusion of yerba mate (water, yerba mate 1%), sugar, blueberry & chokeberry juice 1,6%, 200mg magnesium citrate, 200mg shilajit.

#### **DAILY DOSAGE**

1-3 bottles.

Yerba Mate tea

Shilajit

Drink best when cold. Once opened, store in the refrigerator and use it within 3 days.

#### **BENEFICIAL EFFECTS**

- Yerba Mate plant-based energy drink
- Enriched with 200mg of Mountaindrop® Shilajit
- Enriched with 200mg Magnesium Citrate
- Rich in vitamins & amino acids
- Rich in essential minerals in ionic form
- Low in sugars
- High bioavailability and superior absorption of beneficial nutrients
- Free from preservatives
- Free from colorants
- Vegan friendly