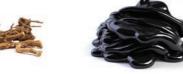

#### What is it

Shilajit is a rare, resinous substance found in the mountain regions of Tibet, the Himalayas, the Caucasus and the Altai Mountains in southern Siberia. It has an intense black color and a viscous texture. Shilajit has been formed by nature after a process that lasted thousands of years.

Mountaindrop® Original shilajit is lovingly hand-harvested and stored in a unique violet glass container that preserves the resin in its original authentic and pure form!