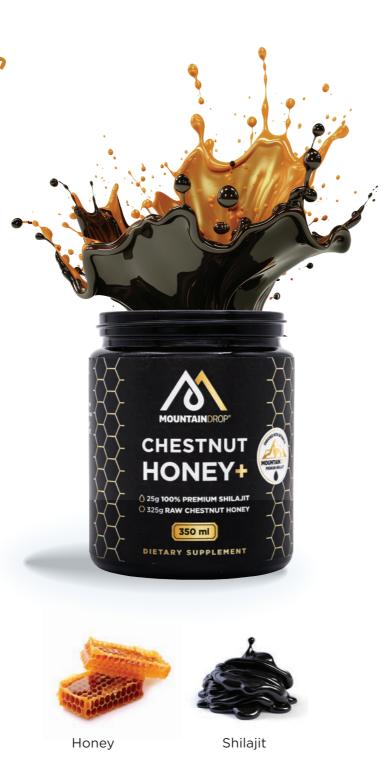

### **CHESTNUT HONEY+**

#### **Protect & Detox**

Provide natural protection to your body, stimulate your immune system and get the energy you need with Mountaindrop® Chestnut Honey+. We chose to blend our premium quality shilajit with raw chestnut honey due to its superior nutritional content and low glycemic index.

Shilajit is a powerful antioxidant agent and when combined with the rich anti-bacterial properties of honey you get an effective natural supplement aimed to support body & mind. Our chestnut honey is locally sourced directly from the forest and far from polluted urban environments.

#### **INGREDIENTS**

25g Mountaindrop Shilajit 325g raw chestnut honey

**POWER BLENDS CHESTNUT HONEY** 