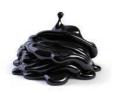

#### What is it

Shilajit is a rare, resinous substance found in the mountain regions of Tibet, the Himalayas, the Caucasus and the Altai Mountains in southern Siberia. It has an intense black color and a viscous texture. Shilajit has been formed by nature after a process that lasted thousands of years.